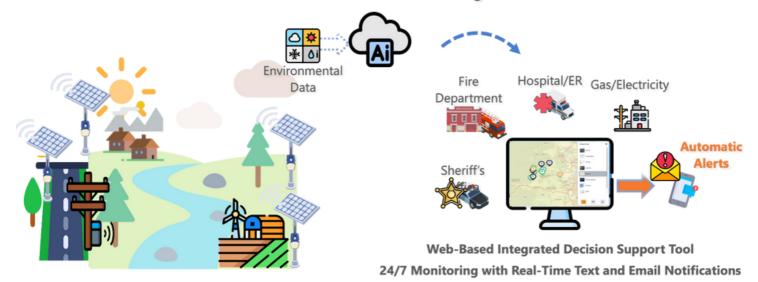

## 



- Fast detection of wildfires (minutes).
- Patented SPH<sup>™</sup> sensors combined with AI enable accurate detection.
- Intuitive dashboard and push notifications provide real-time, actionable insights.
- Multiple communication options work in all locations
- Solar rechargeable battery operates up to 7 days without sunlight.
- Low maintenance, and easy to install and use.
- Advanced software features enable air quality monitoring and detection of unexpected chemical events.

## Use Cases – Wildfire Detection, Air Quality, Protection of Infrastructure, Chemical Security – All Enabled Via Al



## N5HIELD<sup>™</sup> - Wildfire Detection System Powered by N5 Sensors



## **N5's Cloud Fire Detection Engine**