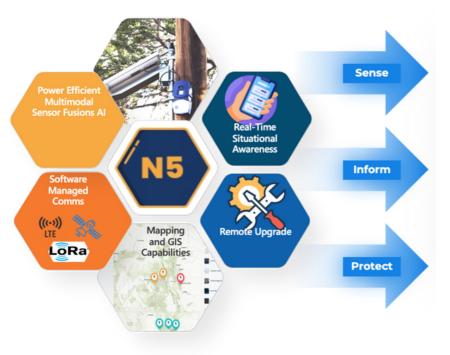

## 

- Fast detection of wildfires (minutes).
- Patented SPH<sup>™</sup> sensors combined with AI enable accurate detection.
- Intuitive dashboard and push notifications provide real-time, actionable insights.
- Multiple communication options work in all locations
- Solar rechargeable battery operates up to 7 days without sunlight.
- Low maintenance, and easy to install and use.
- Advanced software features enable air quality monitoring and detection of unexpected chemical events.

## Use Cases – Wildfire Detection, Air Quality, Protection of Infrastructure, Chemical Security – All Enabled Via Al