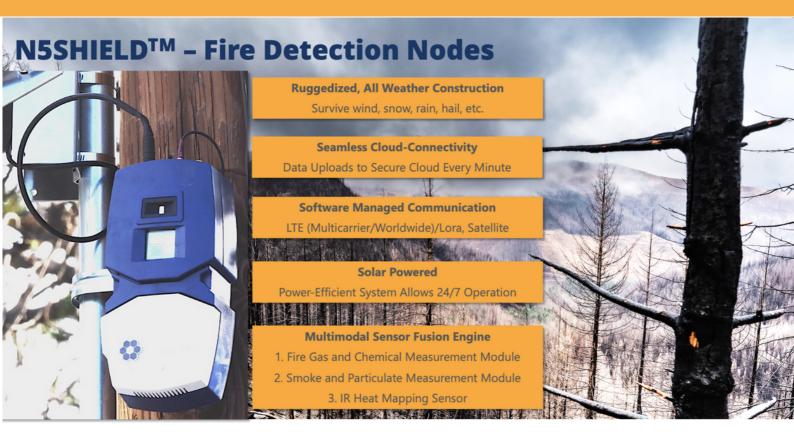

## N5HIELD<sup>™</sup> - Wildfire Detection System Powered by N5 Sensors

## 

- Fast detection of wildfires (minutes).
- Patented SPH<sup>™</sup> sensors combined with AI enable accurate detection.
- Intuitive dashboard and push notifications provide real-time, actionable insights.
- Multiple communication options work in all locations
- Solar rechargeable battery operates up to 7 days without sunlight.
- Low maintenance, and easy to install and use.
- Advanced software features enable air quality monitoring and detection of unexpected chemical events.