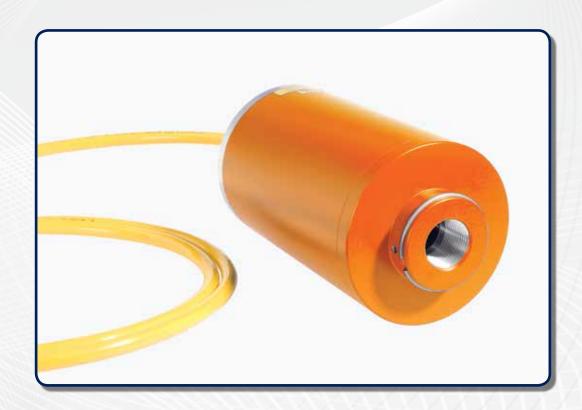

# ProFlame+™ Utility Grade Flame Scanner

## Model ZPF-1100UV / Model ZPF-1100IR / Model ZPF-1100DS

The ZEECO® ProFlame +™ integrated flame scanner revolutionizes the industry by providing reliable flame detection and superior background flame discrimination for safer operation. Easily configurable set points using intuitive PC-based software also allows for in-depth flame analysis.

## **Design Features and Benefits**

- · UV or IR models available
- · Compact, fully integrated and exceptionally reliable
- · State-of-the-art digital signal processing for easy flame analysis
- · Easily configurable frequency and gain settings for simple set-up
- · Intuitive PC-based software to assist in troubleshooting
- Microprocessor-based with electronic self-check for SIL3 applications
- · Durable housing for a variety of operating environments
- Independently adjustable Flame-On and Flame-Off response times: 1-6 sec.
- Reliable 0/4-to-20 mA flame intensity output

### **Operating Environment**

- Temperature: -20°C (-4°F) to +70°C (158°F)
- · Relative humidity: 0% to 95% non-condensing
- Environmental protection rating: IP 66, NEMA 4X
- Hazardous rating: II 2 G Ex d IIC T6; II 2 D IP 66 T 80°C
- Weight: 8.8 Lbs (4.0 kg)
- Mounting: 1" NPT F (BSP available)
- · Housing material: aluminum, painted finish
- · Cable: fixed 10' (3m) long 8 conductor cable