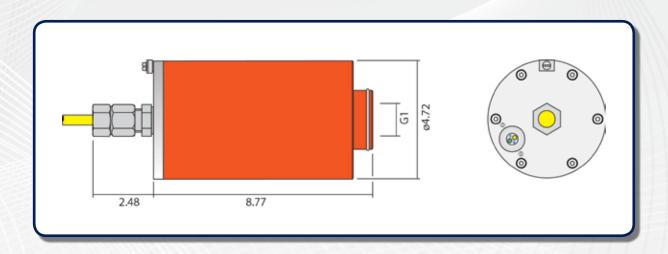

### **Operating Environment**

- Temperature: -20°C (-4°F) to +70°C (158°F)
- · Relative humidity: 0% to 95% non-condensing
- Environmental protection rating: IP 66, NEMA 4X
- Hazardous rating: II 2 G Ex d IIC T6; II 2 D IP 66 T 80°C
- Weight: 8.8 Lbs (4.0 kg)
- Mounting: 1" NPT F (BSP available)
- · Housing material: aluminum, painted finish
- · Cable: fixed 10' (3m) long 8 conductor cable